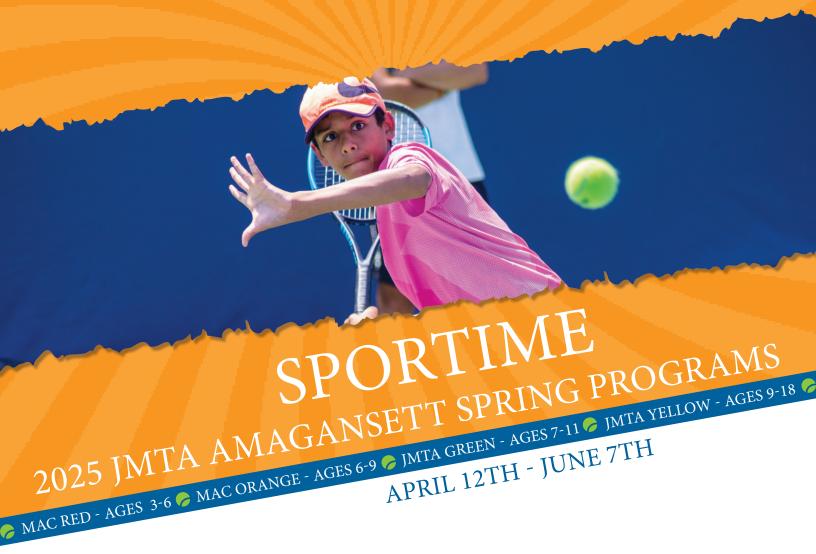

## John McEnroe Tennis Academy (JMTA)

- MAC Orange (Ages 6-9): Wed & Sat, 4-5:30pm
- Green Ball (Ages 7-11): Thurs & Sat, 4-5:30pm
- Yellow Ball (Ages 9-18): Mon & Sat, 4-5:30pm

All 90 minute JMTA Orange, Green and Yellow ball sessions feature a combination of drills, live-ball games, point play and more.

#### JMTA MAC Red

MAC Red (Ages 3-6): Tue & Sat, 3-4pm

MAC Red Introduces tennis to our youngest players using larger, low-compression red balls and kid-sized courts, nets and equipment. MAC Red ball students learn technical and tactical basics, and begin to play the game from their first days on the court.